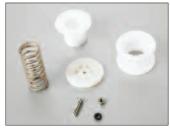

#### **AS0556 Piston & Operating Spring Kit**

#### Qty Containing

- Nut M6
- Operating spring
- Clamping cup
- Piston
- Clamping plate
- Sealing washer
- Screw M6

WF1530

AK0553

AS0556