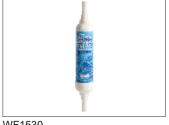

# Manual Galley Pump - Foot Operated

# Gusher® Galley Mk 3 Pump (Introduced 1984)

Gusher® Galley Mk 3 Pump GP0550 (Right Hand Version) **GP0551 (Left Hand Version)** - Foot Operated Fresh Water Pump.

Note\* Contained in Service Kit AK0553 - Introduced 1984



## Accessories

WF1530 Silverised Carbon Water Filter (inline)

## Service Kits

AK0553 Service Kit with **Complete Set of Serviceable** Parts for Whale Gusher® Galley Mk 3

### Containing

- Small O-ring
- Valve
- 4 Valve stem
- Large O-ring
- Self tapping screw Sealing washer
- Diaphragm

#### **AS0556 Piston & Operating Spring Kit**

#### Qty Containing

- Nut M6
- Operating spring
- Clamping cup
- Piston
- Clamping plate
- Sealing washer
- Screw M6



WF1530



AK0553



AS0556