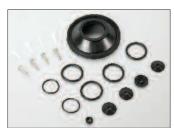

## Service Kits

AK0553 Service Kit with **Complete Set of Serviceable** Parts for Whale Gusher® Galley Mk 3

### Containing

- Small O-ring
- Valve
- 4 Valve stem
- Large O-ring
- Self tapping screw Sealing washer
- Diaphragm