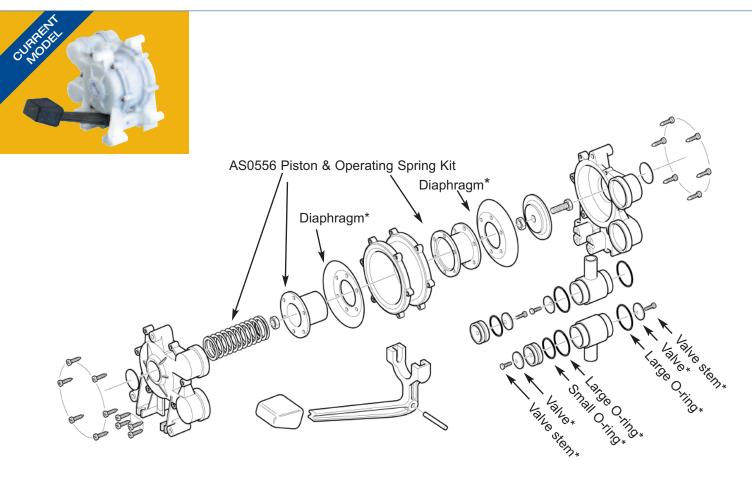

# Gusher® Galley Mk 3 Pump (Introduced 1984)

Gusher® Galley Mk 3 Pump GP0550 (Right Hand Version) **GP0551 (Left Hand Version)** - Foot Operated Fresh Water Pump.

Note\* Contained in Service Kit AK0553 - Introduced 1984

## Service Kits

AK0553 Service Kit with **Complete Set of Serviceable** Parts for Whale Gusher® Galley Mk 3

### Containing

- Small O-ring
- Valve
- 4 Valve stem
- Large O-ring
- Self tapping screw Sealing washer
- Diaphragm

#### **AS0556 Piston & Operating Spring Kit**

#### Qty Containing

- Nut M6
- Operating spring
- Clamping cup
- Piston
- Clamping plate
- Sealing washer
- Screw M6

WF1530

AK0553

AS0556